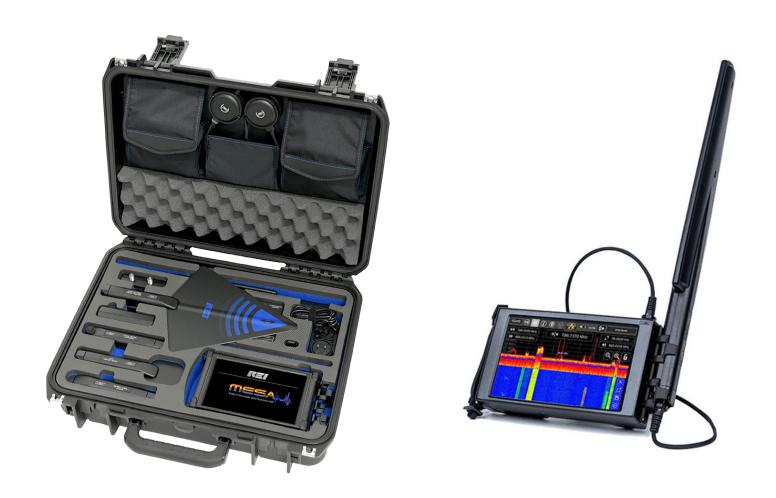

## MOBILITY ENHANCED SPECTRUM ANALYSER

The MESA is a portable, handheld RF receiver that detects known, unknown, illegal, disruptive, or interfering transmissions. The MESA features unsurpassed mobility and ground breaking features, not found in any other spectrum analyser. First in its class, the MESA is purpose built to locate unknown signals throughout a wide frequency range up to 6 GHz.

**DETECTS**: RF Wi-Fi, Bluetooth, Cell phones and Illicit transmissions (Eavesdropping "Bug" Detection).

**Contact the following:** 

**Advanced Corporate Solutions** 

Riaan Bellingan (Snr)
Office: +27 (0) 12 349 1779
Cell: +27 (0) 82 491 5086
Email: riaan@acsolutions.co.za